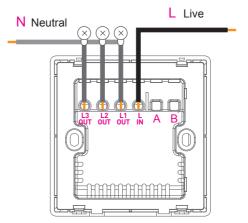

## Installation Instructions

2 Prepare and strip the power wires that leads to the lights to be control.

Connect power wires to the appropriate connectors and tighten the connector screws to secure.

N Neutral

\* Please refer to the actual product to install.

Turn power back on to complete installation.

Screw the Wall Switch on to the wall socket

box and install the cover plate.

Caution: This product has a maximum power load of 1000W (5A) per gang and a maximum total power load of 2000W (10A) per switch DO NOT OVERLOAD.