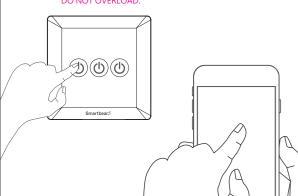

Add Device

Add Device

HOME
Press

Press

Only 2 steps are required to complete your security device setup, first please scan the QR code on your device

Scan QR Code
Press

Scan the Product QR Code to Add Device

Scan QR Code

Smartbears product

Please cross check the product description and model number after scanning!

PLEASS PRESS SAVE BUTTON TO SAVE YOUR SETTINGS TO THE CAMERA AFTER SCANNING

Exit

Save Press

Please scan the following QR code to download detailed Smartbears APP user manual