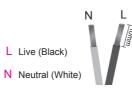

## Installation Instructions

2 Prepare and strip the power wires that leads to the lights to be control.

Connect power wires to the appropriate connectors and tighten the connector screws to secure.

N Neutral