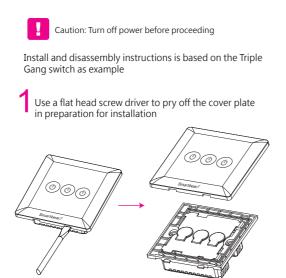

## Installation Instructions

2 Prepare and strip the power wires that leads to the lights to be control.

Connect power wires to the appropriate connectors and tighten the connector screws to secure.

N Neutral